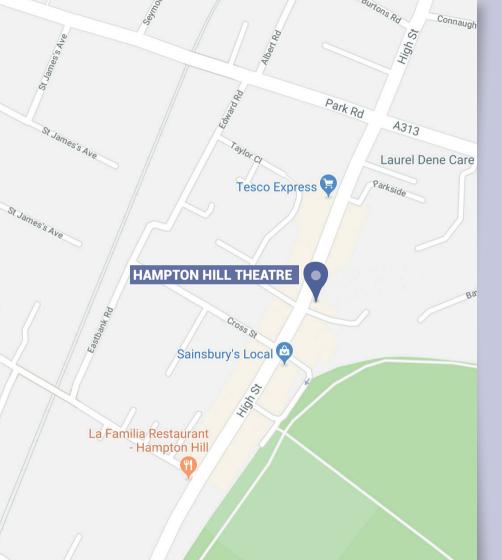

## Crossroads Care Richmond and Kingston upon Thames Carers Café

Location: The Hampton Hill Theatre (Playhouse), 90 High St, Hampton Hill, TW12 1NY

Bus Routes: R68, R70, 285

Parking: High Street and side streets,

Taylor Close Car Park

Car Park: behind Sainsburys (up to 2 hours free parking)

Registered Charity No. 1053224